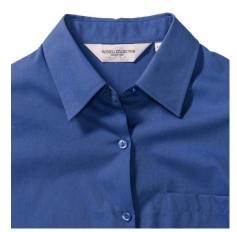

# **Specification**

RUSSELL women's long sleeve shirt PURE COTTON. Elegant and very durable shirt with the comfort of pure cotton. Classic collar without buttons, one button on cuff, pocket on the right. 100% Poplim cotton, 120/125 g / m2. Laundry at 40 degrees . EASY CARE - Dries fast, easy to iron Aztc Blu XS