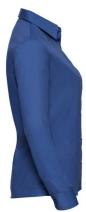

# RUSSELL WOMEN'S LONG SLEEVE SHIRT PURE COTTON

# **Specification**

RUSSELL women's long sleeve shirt PURE COTTON. Elegant and very durable shirt with the comfort of pure cotton. Classic collar without buttons, one button on cuff, pocket on the right. 100% Poplim cotton, 120/125 g / m2. Laundry at 40 degrees . EASY CARE - Dries fast, easy to iron Aztc Blu XS