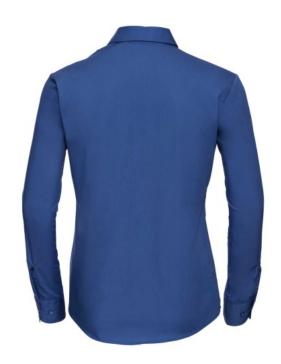

# RUSSELL WOMEN'S LONG SLEEVE SHIRT PURE COTTON

# **Specification**

RUSSELL women's long sleeve shirt PURE COTTON. Elegant and very durable shirt with the comfort of pure cotton. Classic collar without buttons, one button on cuff, pocket on the right. 100% Poplim cotton, 120/125 g / m2. Laundry at 40 degrees . EASY CARE - Dries fast, easy to iron Aztc Blu XS