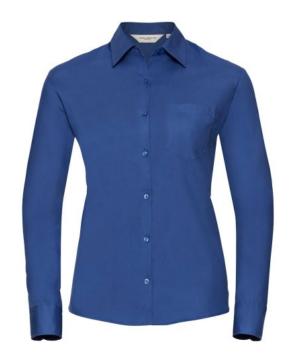

# RUSSELL WOMEN'S LONG SLEEVE SHIRT PURE COTTON

# **Specification**

RUSSELL women's long sleeve shirt PURE COTTON. Elegant and very durable shirt with the comfort of pure cotton. Classic collar without buttons, one button on cuff, pocket on the right. 100% Poplim cotton, 120/125 g / m2. Laundry at 40 degrees . EASY CARE - Dries fast, easy to iron Aztc Blu XS