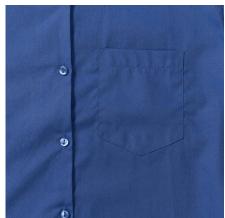

# **Specification**

RUSSELL women's long sleeve shirt PURE COTTON. Elegant and very durable shirt with the comfort of pure cotton. Classic collar without buttons, one button on cuff, pocket on the right. 100% Poplim cotton, 120/125 g / m2. Laundry at 40 degrees . EASY CARE - Dries fast, easy to iron Aztc Blu XS